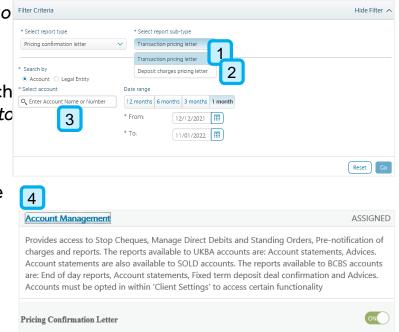

## Pricing confirmation letter

Pricing confirmation letter details the charges to be applied to relevant accounts for both transactional services and deposits. There are two sub-types available: Transaction pricing letter and Deposit charges pricing letter.

- 1. Transaction pricing letter gives you a detailed list of account services and their associated charges. Applicable to clients in Europe (excluding Italy) and the US.
- 2. Deposit charges pricing letter provides notice of a new or amended fee on your deposit, setting out the basis on which it's calculated and applied to relevant accounts. Applicable to clients in the UK and Ireland only.
- 3. You can search for the reports using the account name/number or by entering the Legal Entity details. Once all the details have been entered 'Go' will become clickable to load the results.
- 4. Access to Pricing confirmation letters will be included as part of the Account Management role profile but can be toggled off if required when creating a custom role profile.

Note: Transaction pricing letter and Deposit charges pricing letter are both now visible in iPortal but won't be functional until April 2022. If you try to retrieve the report before then you will receive the following error: 'Report not available'

### ASSIGNED

Provides access to Stop Cheques, Manage Direct Debits and Standing Orders, Pre-notification of charges and reports. The reports available to UKBA accounts are: Account statements, Advices. Account statements are also available to SOLD accounts. The reports available to BCBS accounts are: End of day reports, Account statements, Fixed term deposit deal confirmation and Advices. Accounts must be opted in within 'Client Settings' to access certain functionality